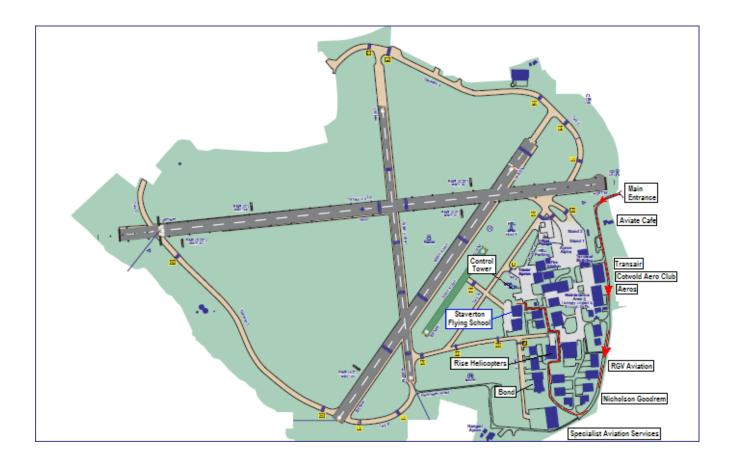

## **Directions to Staverton Flying School:**

Gloucestershire Airport is signposted from Junctions 10 and 11 of the M5 and the A40.

Once you enter the airport follow the road past the Aviator Restaurant, keep going along this road, you will pass Bond Helicopters on your left hand side and in front of you will be Rise Helicopter Maintenance, keep to the right of this building and continue on this road.

Staverton Flying School is on the left at the end of the road, next to the control tower and runway.

Staverton Flying School @ Skypark Ltd Hangar SE49, Gloucestershire Airport, Cheltenham, Gloucestershire, GL51 6SR info@stavertonflyingschool.co.uk, Tel: 01452 712388, Fax: 01452 713565